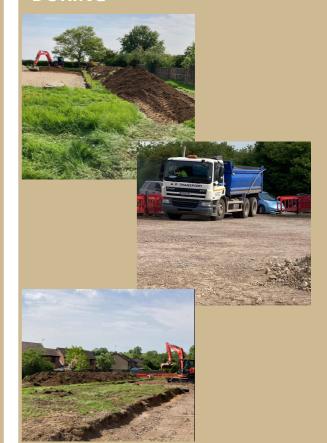

### Jubilee Playing Field car park redevelopment

Works to improve the car park at Jubilee Playing field is complete! AP Transport won the tender to transform the car parking area by resurfacing the old stone, installing a French drain and soakaway to help with drainage, extending the post and chain fence along the footpath and installing a height restriction barrier for increased security measures.

#### DURING

Our attention now turns to improving the site for older children with plans to develop the section between the skate park and top corner as a 'Teen Zone'. Initial consultation suggests a zip-wire, bike track through the trees and an improved teen shelter would be popular additions for this area.