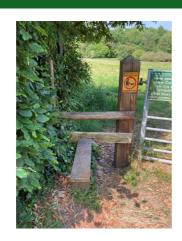

### **NEW circular walk coming soon**

At its meeting in June 2023, Recreation & Leisure Committee agreed to proceed with making contact with local landowners to seek permission for the replacement of stiles to kissing gates to create an accessible, circular footpath route from Westend.

This decision follows complaints made by members of the public who use the route. Residents and Cotswold Wardens have informed Cam Parish Council that a number of the stiles are either unsafe, unfit for use or inaccessible. A working party meeting was held on Tuesday 6 June, where residents provided feedback relating to issues around the stiles identified along the route.

Investment of up to £1,500 will be made to cover the cost of purchasing 5 new kissing gates. The Cotswold Wardens will carry out the installation work free of charge as part of their ongoing commitment to the countryside.