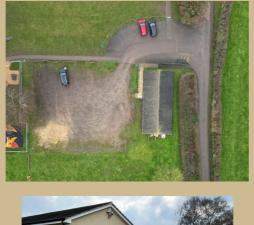

### Jubilee Playing Field car park redevelopment

Works to improve the car park at Jubilee Playing field is complete! AP Transport won the tender to transform the car parking area by resurfacing the old stone, installing a French drain and soakaway to help with drainage, extending the post and chain fence along the footpath and installing a height restriction barrier for increased security measures.

There is now more space for cars on match days which is welcomed by Cam Everside Youth Football club.

The playing field is very popular with dog walkers, football enthusiasts and families. We hope the new parking arrangements will be as welcome an addition as the toddler and junior play equipment have been.

#### **BEFORE**