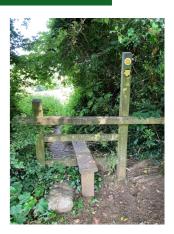

### **NEW circular walk coming soon**

At its meeting in June 2023, Recreation & Leisure Committee agreed to proceed with making contact with local landowners to seek permission for the replacement of stiles to kissing gates to create an accessible, circular footpath route from Westend.

This decision follows complaints made by members of the public who use the route. Residents and Cotswold Wardens have informed Cam Parish Council that a number of the stiles are either unsafe, unfit for use or inaccessible. A working party meeting was held on Tuesday 6 June, where residents provided feedback relating to issues around the stiles identified along the route.

Investment of up to £1,500 will be made to cover the cost of purchasing 5 new kissing gates. The Cotswold Wardens will carry out the installation work free of charge as part of their ongoing commitment to the countryside.