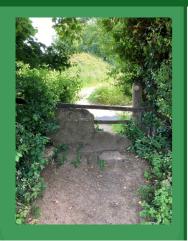

### **NEW circular walk coming soon**

At its meeting in June 2023, Recreation & Leisure Committee agreed to proceed with making contact with local landowners to seek permission for the replacement of stiles to kissing gates to create an accessible, circular footpath route from Westend.

This decision follows complaints made by members of the public who use the route. Residents and Cotswold Wardens have informed Cam Parish Council that a number of the stiles are either unsafe, unfit for use or inaccessible. A working party meeting was held on Tuesday 6 June, where residents provided feedback relating to issues around the stiles identified along the route.

Investment of up to £1,500 will be made to cover the cost of purchasing 5 new kissing gates. The Cotswold Wardens will carry out the installation work free of charge as part of their ongoing commitment to the countryside.