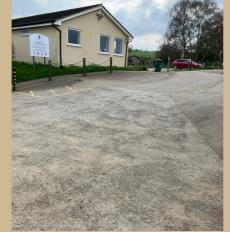

### Jubilee Playing Field car park redevelopment

Works to improve the car park at Jubilee Playing field is complete! AP Transport won the tender to transform the car parking area by resurfacing the old stone, installing a French drain and soakaway to help with drainage, extending the post and chain fence along the footpath and installing a height restriction barrier for increased security measures.

There is now more space for cars on match days which is welcomed by Cam Everside Youth Football club.

The playing field is very popular with dog walkers, football enthusiasts and families. We hope the new parking arrangements will be as welcome an addition as the toddler and junior play equipment have been.