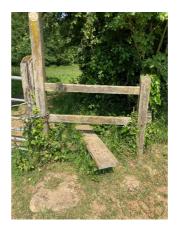

### **NEW circular walk coming soon**

At its meeting in June 2023, Recreation & Leisure Committee agreed to proceed with making contact with local landowners to seek permission for the replacement of stiles to kissing gates to create an accessible, circular footpath route from Westend.

This decision follows complaints made by members of the public who use the route. Residents and Cotswold Wardens have informed Cam Parish Council that a number of the stiles are either unsafe, unfit for use or inaccessible. A working party meeting was held on Tuesday 6 June, where residents provided feedback relating to issues around the stiles identified along the route.

Investment of up to £1,500 will be made to cover the cost of purchasing 5 new kissing gates. The Cotswold Wardens will carry out the installation work free of charge as part of their ongoing commitment to the countryside.