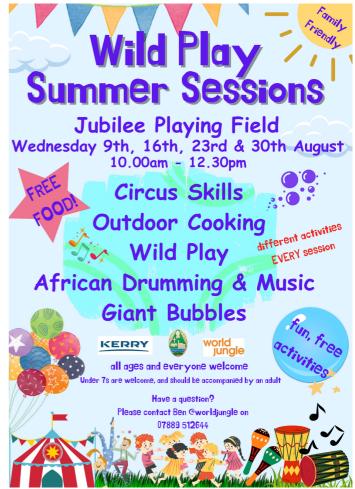

#### **CHILDREN GO WILD AT SUMMER PLAY EVENTS!**

Four mornings of fun have been organised for children at Jubilee Playing Field in Cam this summer.

Community health and well-being champions World Jungle has teamed up with Cam Parish Council and Kerry Foods to offer Go Wild Play summer sessions on Wednesdays 9, 16, 23 and 30 August from 10am until 12.30pm.

All ages are welcome to take part in the free, fun-filled activities with healthy snacks being donated by Tesco in Cam, while Stroud District Council are giving money to provide appetising food to be enjoyed on the day. Major thanks go to both contributors.

Ben Ward from World Jungle said he was excited to be back at Jubilee Playing Field. He added: "Last time we had so much fun with families and children of all ages getting involved. Each week this summer we will have different activities from circus skills to outdoor cooking, wild play, giant bubbles, spray painting and more!" Taste and nutrition expert Kerry, based at Draycott Mills in Cam, has been working with Cam Parish Council on different health and community-based projects and said it was delighted to sponsor the workshops.