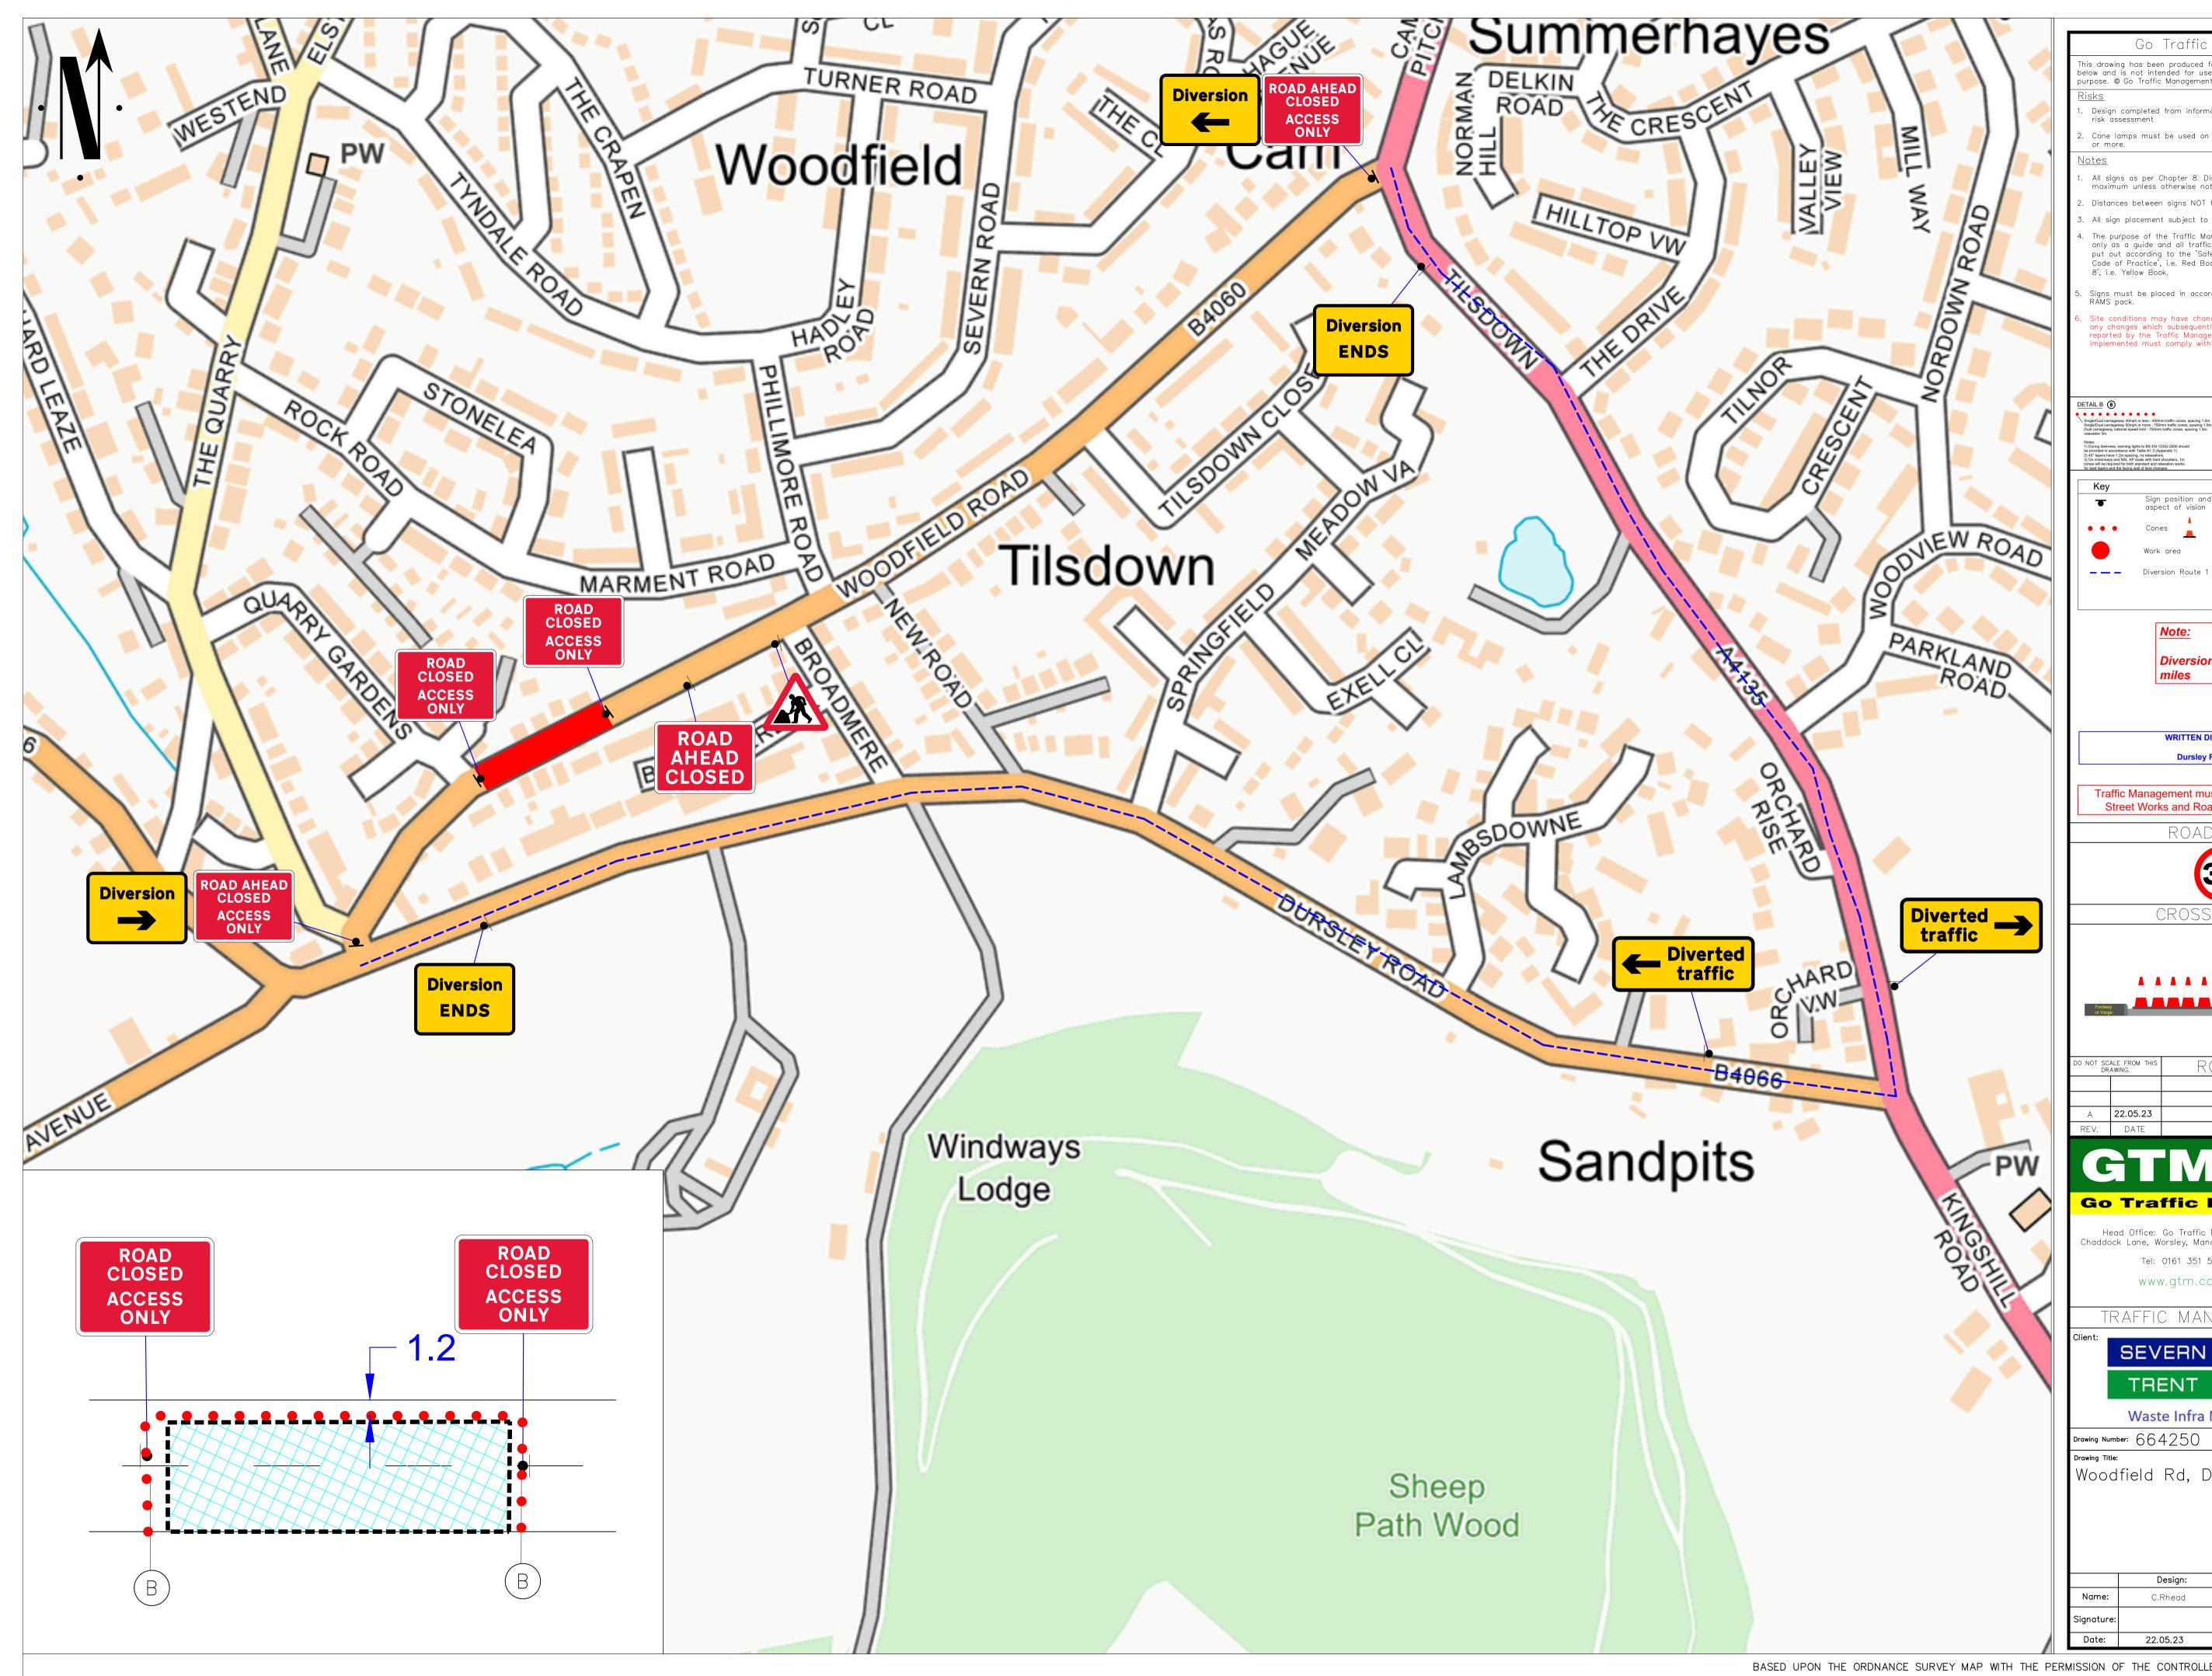

| Go Tr                                                                                                                                                                                                       | affic Management                                                                                                                                                                                                 |
|-------------------------------------------------------------------------------------------------------------------------------------------------------------------------------------------------------------|------------------------------------------------------------------------------------------------------------------------------------------------------------------------------------------------------------------|
|                                                                                                                                                                                                             | oduced for a specific client & project identified<br>d for use by any other person or for any other<br>nagement                                                                                                  |
| <u>Risks</u><br>1. Desian completed from                                                                                                                                                                    | m information provided + google maps desktop                                                                                                                                                                     |
| risk assessment<br>2. Cone lamps must be<br>or more.                                                                                                                                                        | used on all road with A speed limit of 40mph                                                                                                                                                                     |
| <u>Notes</u><br>1. All signs as per Chap                                                                                                                                                                    | oter 8. Distances between cones to be 9m                                                                                                                                                                         |
| maximum unless othe                                                                                                                                                                                         | erwise noted.                                                                                                                                                                                                    |
| -                                                                                                                                                                                                           | gns NOT to scale for purpose of clarity.<br>Ibject to available safe working space.                                                                                                                              |
| 4. The purpose of the T                                                                                                                                                                                     | raffic Management Plan is for it to be used                                                                                                                                                                      |
| put out according to                                                                                                                                                                                        | all traffic management equipment should be<br>the 'Safety at Street Works and Road Works —<br>. Red Book & the 'Traffic Signs Manual Chapter                                                                     |
| 8', i.e. Yellow Book.                                                                                                                                                                                       |                                                                                                                                                                                                                  |
| 5. Signs must be placed RAMS pack.                                                                                                                                                                          | in accordance with TSM and the scheme                                                                                                                                                                            |
| any changes which su                                                                                                                                                                                        | ave changed since the design of the drawing bsequently affect the design need to be                                                                                                                              |
| implemented must cor                                                                                                                                                                                        | c Management Operative & any changes<br>mply with Chapter 8.                                                                                                                                                     |
|                                                                                                                                                                                                             |                                                                                                                                                                                                                  |
| DETAIL B B<br>Single/Dual cariageway 40mph or less - 450mm traffic<br>Single/Dual cariageway 50mph or more - 750mm traffic<br>Dual cariageway national speed Intil - 750mm traffic                          | cones, spacing 1.5m.<br>cones, spacing 1.5m.<br>res, spacing 1.5m,                                                                                                                                               |
| relaxation 3m.<br>Notes:<br>1) During darkness, warning lights to BS EN 12352:200<br>be provided in accordance with Table A1.3 (Appendix 1)<br>2) 45 <sup>+</sup> tapers have 1.2m spacing, no relaxations. | 6 should<br>).                                                                                                                                                                                                   |
| 3) On motorways and NSL AP duals with hard shoulder<br>cones will be required for both standard and relaxation v<br>for lead tapers and the facing wall of lane changes.                                    | s, fm<br>vorks                                                                                                                                                                                                   |
| Key<br>Sign pos<br>aspect of                                                                                                                                                                                | sition and<br>of vision                                                                                                                                                                                          |
| ● ● ● Cones                                                                                                                                                                                                 | <u>+</u>                                                                                                                                                                                                         |
| Work are                                                                                                                                                                                                    |                                                                                                                                                                                                                  |
| Diversion                                                                                                                                                                                                   | Route 1                                                                                                                                                                                                          |
|                                                                                                                                                                                                             |                                                                                                                                                                                                                  |
| No                                                                                                                                                                                                          | te:                                                                                                                                                                                                              |
|                                                                                                                                                                                                             | version over 0.5                                                                                                                                                                                                 |
| Div<br>mil                                                                                                                                                                                                  |                                                                                                                                                                                                                  |
|                                                                                                                                                                                                             |                                                                                                                                                                                                                  |
|                                                                                                                                                                                                             |                                                                                                                                                                                                                  |
|                                                                                                                                                                                                             | RITTEN DIVERSION ROUTE.                                                                                                                                                                                          |
|                                                                                                                                                                                                             | Dursley Rd <> Tilsdown                                                                                                                                                                                           |
| Traffic Managem                                                                                                                                                                                             | ent must comply with The Safety at                                                                                                                                                                               |
| Street Works a                                                                                                                                                                                              | and Road Works Code of Practice                                                                                                                                                                                  |
| R                                                                                                                                                                                                           | ROAD SPEED                                                                                                                                                                                                       |
|                                                                                                                                                                                                             |                                                                                                                                                                                                                  |
|                                                                                                                                                                                                             | (30)                                                                                                                                                                                                             |
|                                                                                                                                                                                                             |                                                                                                                                                                                                                  |
|                                                                                                                                                                                                             | COSS SECTION                                                                                                                                                                                                     |
|                                                                                                                                                                                                             |                                                                                                                                                                                                                  |
|                                                                                                                                                                                                             |                                                                                                                                                                                                                  |
|                                                                                                                                                                                                             |                                                                                                                                                                                                                  |
| Footway<br>or Verge                                                                                                                                                                                         | Footway<br>or Verge                                                                                                                                                                                              |
|                                                                                                                                                                                                             |                                                                                                                                                                                                                  |
| DO NOT SCALE FROM THIS<br>DRAWING.                                                                                                                                                                          | ROAD CLOSURE                                                                                                                                                                                                     |
| DRAWING.                                                                                                                                                                                                    | ROAD CLOSORL                                                                                                                                                                                                     |
| A 22.05.23                                                                                                                                                                                                  | AS DRAWN                                                                                                                                                                                                         |
| REV. DATE                                                                                                                                                                                                   | DESCRIPTION                                                                                                                                                                                                      |
|                                                                                                                                                                                                             |                                                                                                                                                                                                                  |
|                                                                                                                                                                                                             |                                                                                                                                                                                                                  |
| Go Traff                                                                                                                                                                                                    | ic Management                                                                                                                                                                                                    |
|                                                                                                                                                                                                             | <u> </u>                                                                                                                                                                                                         |
|                                                                                                                                                                                                             |                                                                                                                                                                                                                  |
|                                                                                                                                                                                                             | Traffic Management,<br>ey, Manchester, M28 1XW                                                                                                                                                                   |
| Chaddock Lane, Worsl                                                                                                                                                                                        |                                                                                                                                                                                                                  |
| Chaddock Lane, Worsl<br>Tel: 016                                                                                                                                                                            |                                                                                                                                                                                                                  |
| Chaddock Lane, Worsl<br>Tel: 016<br>WWW.g                                                                                                                                                                   | ey, Manchester, M28 1XW<br>31 351 5370<br>tm.co.uk                                                                                                                                                               |
| Chaddock Lane, Worsl<br>Tel: 016<br>WWW.g                                                                                                                                                                   | ey, Manchester, M28 1XW<br>11 351 5370<br>tm.co.uk<br>MANAGEMENT PLAN                                                                                                                                            |
| Chaddock Lane, Worsl<br>Tel: 016<br>WWW.g<br>TRAFFIC                                                                                                                                                        | ey, Manchester, M28 1XW<br>11 351 5370<br>tm.co.uk<br>MANAGEMENT PLAN                                                                                                                                            |
| Chaddock Lane, Worsl<br>Tel: 016<br>WWW.g<br>TRAFFIC<br>Client:                                                                                                                                             | ey, Manchester, M28 1XW<br>11 351 5370<br>tm.co.uk<br>MANAGEMENT PLAN<br>RN<br>Customer<br>Solutions                                                                                                             |
| Chaddock Lane, Worsl<br>Tel: 016<br>WWW.g<br>TRAFFIC<br>Client:                                                                                                                                             | ey, Manchester, M28 1XW<br>1 351 5370<br>tm.co.uk<br>MANAGEMENT PLAN<br>Customer<br>Solutions                                                                                                                    |
| Chaddock Lane, Worsl<br>Tel: 016<br>WWW.g<br>TRAFFIC<br>Client:<br>SEVE<br>TREN                                                                                                                             | ey, Manchester, M28 1XW<br>11 351 5370<br>tm.co.uk<br>MANAGEMENT PLAN<br>RN<br>Customer<br>Solutions                                                                                                             |
| Chaddock Lane, Worsl<br>Tel: 016<br>WWW.g<br>TRAFFIC<br>Client:<br>SEVE<br>TREN                                                                                                                             | ey, Manchester, M28 1XW<br>11 351 5370<br>tm.co.uk<br>MANAGEMENT PLAN<br>RN<br>Customer<br>Solutions<br>Plus<br>Infra Network Services                                                                           |
| Chaddock Lane, Worsl<br>Tel: 016<br>WWW.g<br>TRAFFIC<br>Client:<br>SEVE<br>TREN<br>Wastel<br>Drawing Number: 6642<br>Drawing Title:                                                                         | ey, Manchester, M28 1XW<br>1 351 5370<br>tm.co.uk<br>MANAGEMENT PLAN<br>RN<br>Customer<br>Solutions<br>Plus<br>Infra Network Services<br>250                                                                     |
| Chaddock Lane, Worsl<br>Tel: 016<br>WWW.g<br>TRAFFIC<br>Client:<br>SEVE<br>TREN<br>Wastel<br>Drawing Number: 6642<br>Drawing Title:                                                                         | ey, Manchester, M28 1XW<br>11 351 5370<br>tm.co.uk<br>MANAGEMENT PLAN<br>RN<br>Customer<br>Solutions<br>Plus<br>Infra Network Services                                                                           |
| Chaddock Lane, Worsl<br>Tel: 016<br>WWW.g<br>TRAFFIC<br>Client:<br>SEVE<br>TREN<br>Wastel<br>Drawing Number: 6642<br>Drawing Title:                                                                         | ey, Manchester, M28 1XW<br>1 351 5370<br>tm.co.uk<br>MANAGEMENT PLAN<br>Customer<br>Solutions<br>Plus<br>Infra Network Services<br>250                                                                           |
| Chaddock Lane, Worsl<br>Tel: 016<br>WWW.g<br>TRAFFIC<br>Client:<br>SEVE<br>TREN<br>Wastel<br>Drawing Number: 6642<br>Drawing Title:                                                                         | ey, Manchester, M28 1XW<br>1 351 5370<br>tm.co.uk<br>MANAGEMENT PLAN<br>Customer<br>Solutions<br>Plus<br>Infra Network Services<br>250                                                                           |
| Chaddock Lane, Worsl<br>Tel: 016<br>WWW.g<br>TRAFFIC<br>Client:<br>SEVE<br>TREN<br>Wastel<br>Drawing Number: 6642<br>Drawing Title:                                                                         | ey, Manchester, M28 1XW<br>1 351 5370<br>tm.co.uk<br>MANAGEMENT PLAN<br>Customer<br>Solutions<br>Plus<br>Infra Network Services<br>250                                                                           |
| Chaddock Lane, Worsl<br>Tel: 016<br>WWW.g<br>TRAFFIC<br>Client:<br>SEVE<br>TREN<br>Wastel<br>Drawing Number: 6642<br>Drawing Title:                                                                         | ey, Manchester, M28 1XW<br>1 351 5370<br>tm.co.uk<br>MANAGEMENT PLAN<br>Customer<br>Solutions<br>Plus<br>Infra Network Services<br>250<br>d, Dursley, GL11 6HF                                                   |
| Chaddock Lane, Worsl<br>Tel: 016<br>WWW.g<br>TRAFFIC<br>Client:<br>SEVE<br>TREN<br>Wastel<br>Drawing Number: 6642<br>Drawing Title:<br>Woodfield R                                                          | ey, Manchester, M28 1XW<br>1 351 5370<br>tm.co.uk<br>MANAGEMENT PLAN<br>MANAGEMENT PLAN<br>Customer<br>Solutions<br>Plus<br>Infra Network Services<br>250<br>d, Dursley, GL11 6HF<br>gn: Technical Officer: REV: |