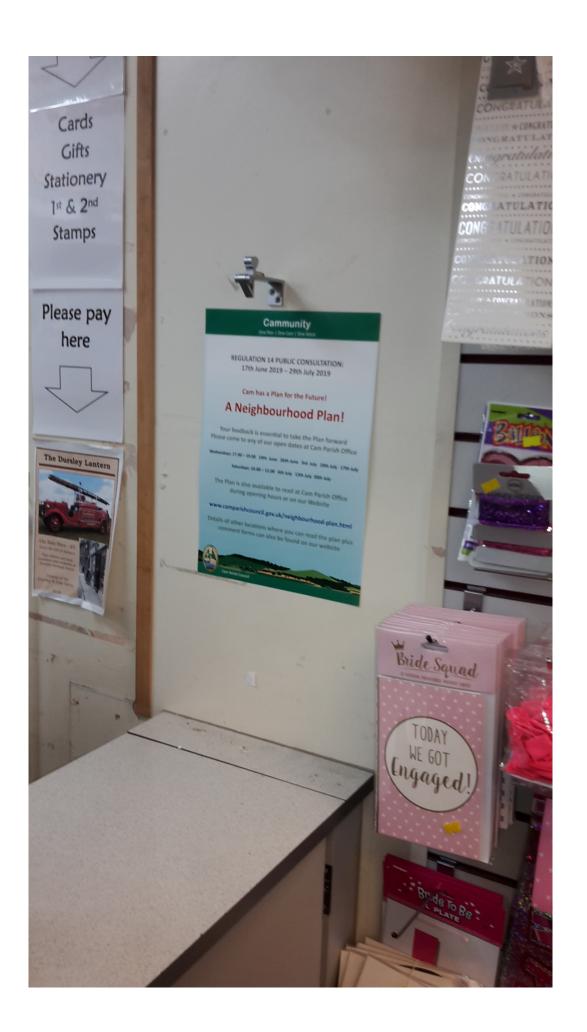

### **Cammunity**

One Plan | One Cam | One Voice

# REGULATION 14 PUBLIC CONSULTATION: 17th June 2019 – 29th July 2019

Cam has a Plan for the Future!

## A Neighbourhood Plan!

Your feedback is essential to take the Plan forward Please come to any of our open dates at Cam Parish Office

Wednesdays: 17.00 – 19.00 19th June 26th June 3rd July 10th July 17th July

Saturdays: 10.00 – 12.00 6th July 13th July 20th July

The Plan is also available to read at Cam Parish Office during opening hours or on our Website

www.camparishcouncil.gov.uk/neighbourhood-plan.html

Details of other locations where you can read the plan plus comment forms can also be found on our website