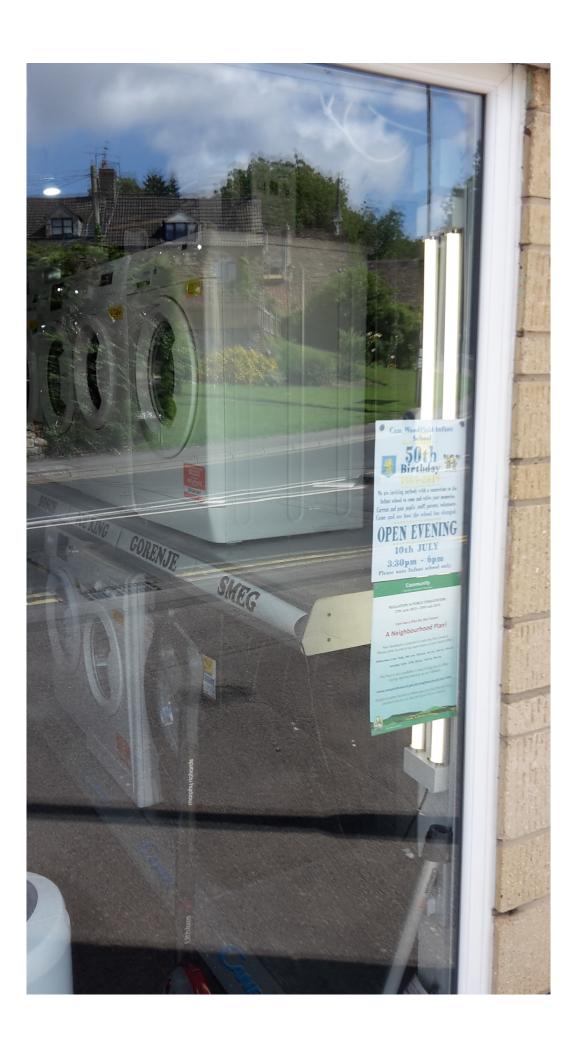

### **Cammunity**

One Plan | One Cam | One Voice

# REGULATION 14 PUBLIC CONSULTATION: 17th June 2019 – 29th July 2019

Cam has a Plan for the Future!

## A Neighbourhood Plan!

Your feedback is essential to take the Plan forward Please come to any of our open dates at Cam Parish Office

Wednesdays: 17.00 - 19.00 19th June 26th June 3rd July 10th July 17th July

Saturdays: 10.00 – 12.00 6th July 13th July 20th July

The Plan is also available to read at Cam Parish Office during opening hours or on our Website

www.camparishcouncil.gov.uk/neighbourhood-plan.html

Details of other locations where you can read the plan plus comment forms can also be found on our website