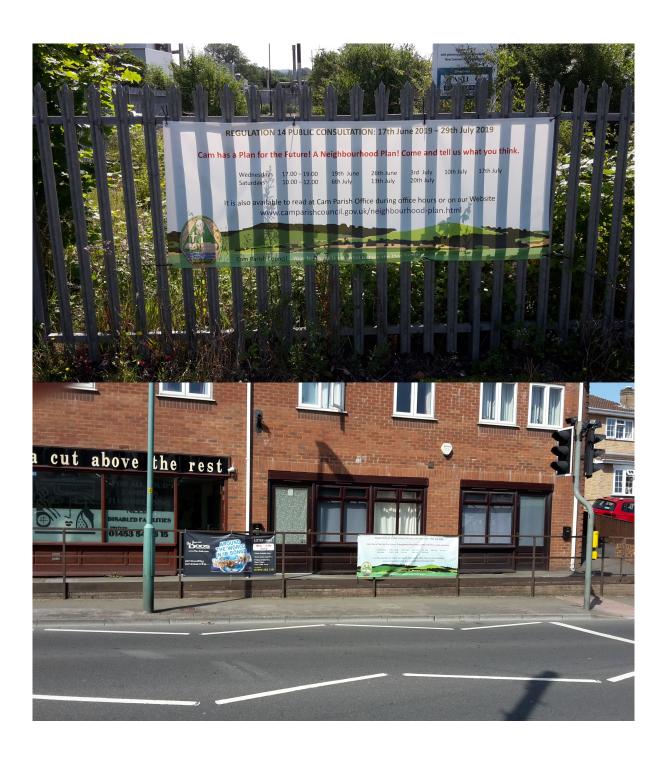

#### REGULATION 14 PUBLIC CONSULTATION: 17th June 2019 – 29th July 2019

### Cam has a Plan for the Future! A Neighbourhood Plan! Come and tell us what you think.

 Wednesdays
 17.00 – 19.00
 19th June
 26th June
 3rd July
 10th July
 17th July

 Saturdays
 10.00 – 12.00
 6th July
 13th July
 20th July
 10th July
 <td

It is also available to read at Cam Parish Office during office hours or on our Website www.camparishcouncil.gov.uk/neighbourhood-plan.html